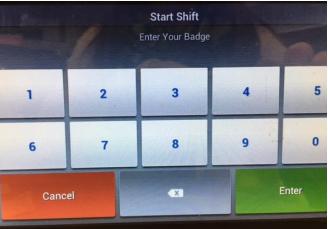

## INSTRUCTIONS:

- 1. To clock in/out, touch the "Start Shift" or "End Shift" icon.
- 2. Enter your unique PIN which is the last 4 digits of your social security number.
- 3. The screen will turn green and confirm your name and time of your punch in/out.