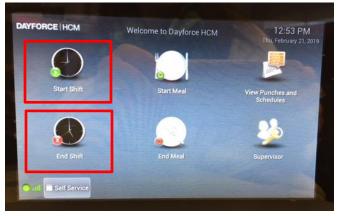

## INSTRUCTIONS:

- 1. To clock in/out, touch the "Start Shift" or "End Shift" icon.
- 2. Enter your unique PIN which is the last 4 digits of your social security number.
- 3. The screen will turn green and confirm your name and time of your punch in/out.