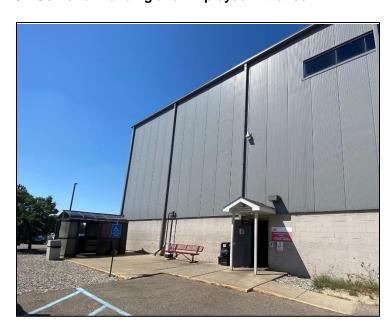

### Parking/Entrance

Manpower associates working at the South Plant should park on the east side (back) of the building or on the south side (right) of the building. The entrance is at the SE corner of the building near the brown smoking station (see photos on backside).

# **SE Corner of Building and Employee Entrance**