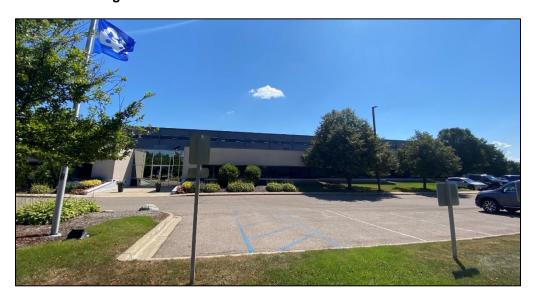

d west on I-94 towards Ann Arbor
- 2. Take the US-12/Saline exit #181A
- 3. Merge onto US-12 W/E Michigan Ave.
- 4. Turn left onto S. Industrial Dr.
- 5. JAC Products is on the right

## From the West (Jackson)

- 1. Head east on I-94 towards Ann Arbor
- 2. Take the State St. exit # 177
- 3. Turn right onto S. State St.
- 4. At the traffic circle, continue straight on State St.
- 5. Turn right onto US-12 W/E Michigan Ave.
- 6. Turn left onto S. Industrial Dr.
- 7. JAC Products is on the right

### Parking/Entrance

Manpower associates working at the South Plant should park on the east side (back) of the building or on the south side (right) of the building. The entrance is at the SE corner of the building near the brown smoking station (see photos on backside).







# Front of Building



# **SE Corner of Building and Employee Entrance**