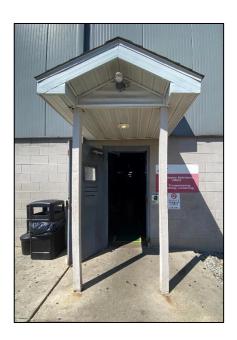

### Parking/Entrance

Manpower associates working at the South Plant should park on the east side (back) of the building or on the south side (right) of the building. The entrance is at the SE corner of the building near the brown smoking station (see photos on backside).

# **SE Corner of Building and Employee Entrance**