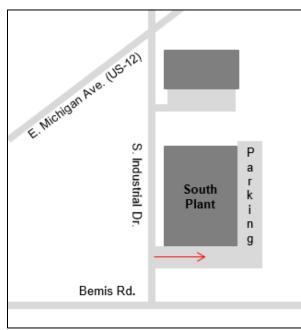

#### **JAC Products (South Plant)**

225 S. Industrial Drive, Saline, MI 48176 www.jacproducts.com

### Parking/Entrance

Manpower associates working at the South Plant should park on the east side (back) of the building or on the south side (right) of the building. The entrance is at the SE corner of the building near the brown smoking station (see photos on backside).