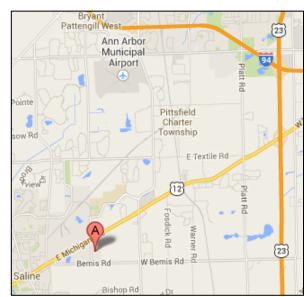

#### **JAC Products (South Plant)**

225 S. Industrial Drive, Saline, MI 48176 www.jacproducts.com

### From the South (Dundee)

- 1. Head north on US-23 towards Ann Arbor
- 2. Take the Willis Rd. exit # 31
- 3. Turn left onto E. Willis Rd.
- 4. Turn right onto Moon Rd.
- 5. Take the third left onto W. Bemis Rd.
- 6. Take the first right onto S. Industrial Dr.
- 7. JAC Products is on the right

### From the North (Brighton)

- 1. Head south on US-23 towards Ann Arbor
- 2. Take the US-12 exit # 34 toward Saline
- 3. Turn right onto US-12 W/E Michigan Ave.
- 6. Turn left onto S. Industrial Dr.
- 7. JAC Products is on the right

#### From the East (Detroit)

- 1. Head west on I-94 towards Ann Arbor
- 2. Take the US-12/Saline exit #181A
- 3. Merge onto US-12 W/E Michigan Ave.
- 4. Turn left onto S. Industrial Dr.
- 5. JAC Products is on the right

## From the West (Jackson)

- 1. Head east on I-94 towards Ann Arbor
- 2. Take the State St. exit # 177
- 3. Turn right onto S. State St.
- 4. At the traffic circle, continue straight on State St.
- 5. Turn right onto US-12 W/E Michigan Ave.
- 6. Turn left onto S. Industrial Dr.
- 7. JAC Products is on the right